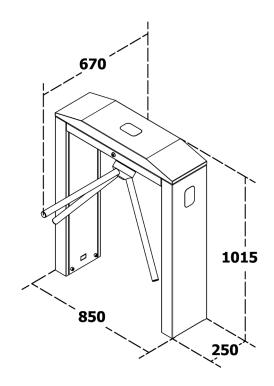

| Control /Operation Voltage | 100-230 VAC 50/60 Hz                                                         |
|----------------------------|------------------------------------------------------------------------------|
| Power Consumption          | 30 W                                                                         |
| Operation Temperature      | - 20° C - + 70° C<br>With Optional Heater - 30° C                            |
| Passage Speed              | 30 P / Min.                                                                  |
| Passage Range              | Min. 42 cm / Max. 47 cm                                                      |
| Weight                     | 31 Kg                                                                        |
| Usage Arega                | Indoor / Outdoor (İf the cover is<br>silikon)                                |
| Optional Accessories       | Drop-arm, remote control, button unit, card reader,biometric reader, counter |
| Protection                 | IP 54 (Op. Ip 65)                                                            |
| Security Level             | $\bullet \bullet \bullet \bullet \circ \circ$                                |